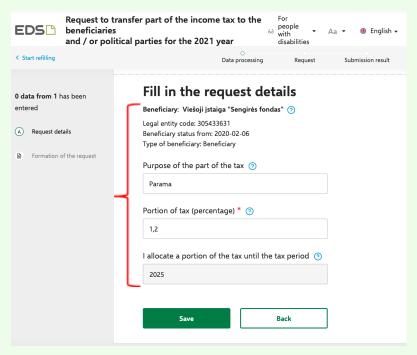

## Choose the form **FR0512 v.5 Request to transfer part of the income tax to the beneficiaries and / or political parties for the 2021 year** > File document

You will be prompted to the application form wizard page.

You need to select the English language again at the top center.

Click **Start filling** and follow the steps of the wizard.

To add us as the Beneficiary, enter identification number (code) **305433631** or our name "**Sengirės fondas**".

Fields to fill in:

- Purpose DONATION or PARAMA
- Portion of tax (percentage) 1,2
- I allocate a portion of the tax until the tax period **2025** (or any other)

## Click "Save".

When finished, click "The data is correct" > "Submit".

| <ul> <li>Dedicated portion</li> </ul> | on of income tax:  ?  | )                                                      |  |
|---------------------------------------|-----------------------|--------------------------------------------------------|--|
| For beneficiaries                     | For political party   | For trade unions or<br>associations of trade<br>unions |  |
| Allocated 1,2%                        | Not allocated         | Not allocated                                          |  |
| Can be allocated 1,2%                 | Can be allocated 0,6% | Can be allocated 0,6%                                  |  |
| The data is corre                     | ect Add a             | a new record                                           |  |